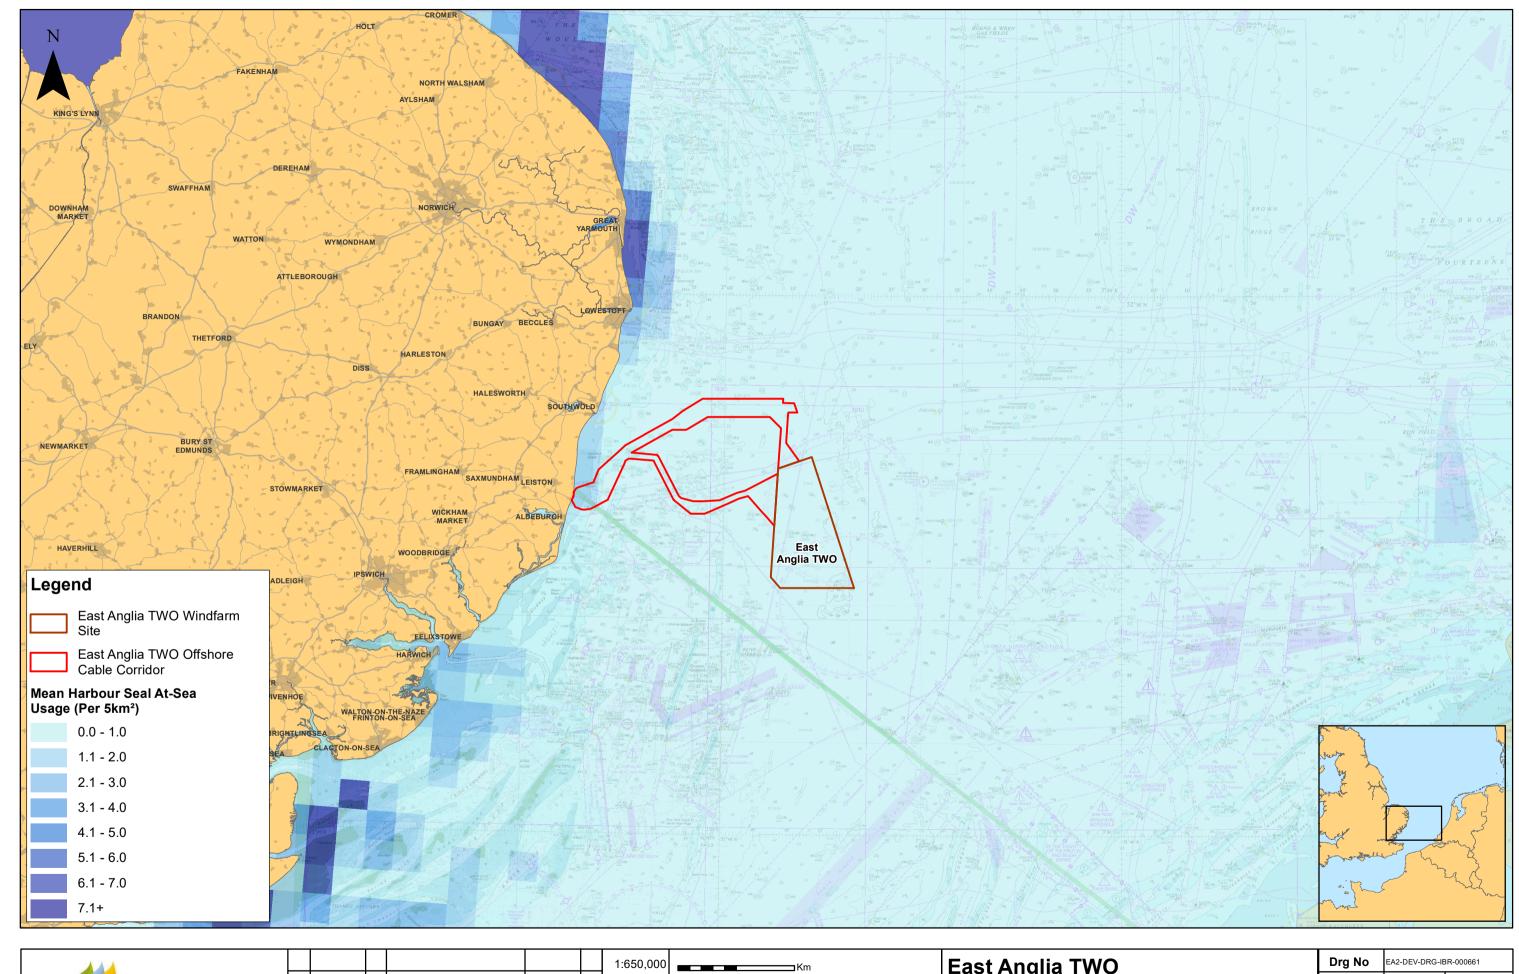

|                             | 1 1 |            |    |              | Τ        | 1    | T                                                                                                                                                                                                                       | T                                                                                                                                                                                                                                                                                                                                                                                                                                                                                                                                                                                                                                                                   | 1                              | Τ      | Γ                      |                                      |
|-----------------------------|-----|------------|----|--------------|----------|------|-------------------------------------------------------------------------------------------------------------------------------------------------------------------------------------------------------------------------|---------------------------------------------------------------------------------------------------------------------------------------------------------------------------------------------------------------------------------------------------------------------------------------------------------------------------------------------------------------------------------------------------------------------------------------------------------------------------------------------------------------------------------------------------------------------------------------------------------------------------------------------------------------------|--------------------------------|--------|------------------------|--------------------------------------|
| SCOTTISHPOWER<br>RENEWABLES |     |            |    |              |          |      | 1:650,000 Km                                                                                                                                                                                                            |                                                                                                                                                                                                                                                                                                                                                                                                                                                                                                                                                                                                                                                                     | East Anglia TWO                | Drg No | EA2-DEV-DRG-IBR-000661 |                                      |
|                             |     |            |    |              | Prepared | FC   | C Scale @ A3                                                                                                                                                                                                            | , 0 5 10 20                                                                                                                                                                                                                                                                                                                                                                                                                                                                                                                                                                                                                                                         |                                | Rev    | 1                      | Datum: WGS 1984 Projection: Zone 31N |
|                             | 1   | 24/05/2019 | FC | First Issue. | Checked: | JL   | Source: © SMRU and Marine Sco<br>reserved, License No. EMS-EK00  This map has been produced to the<br>Please consult with the SPR Offsh<br>To the fullest extent permitted by le<br>errors or omissions in the informat | Scotland, 2017. Contains OS data © Crown copyright and database right, 2019. © British Crown and OceanWise, 2019. All rights<br>EKO01-548150. Not to be used for navigation.  1 to the latest known information at the time of issue, and has been produced for your information only.  Offshore GIS team to ensure the content is still current before using the information contained on this map.  1 by law, we accept no responsibility or is ballity (whether in contract, tot (including negligence) or otherwise in respect of any ormation contained in the map and shall not be liable for any loss, damage or expense caused by such errors or omissions. | Mean Harbour Seal At-Sea Usage | Date   | 24/05/19               |                                      |
|                             | Rev | Date       | Ву | Comment      | Approved | : PP |                                                                                                                                                                                                                         |                                                                                                                                                                                                                                                                                                                                                                                                                                                                                                                                                                                                                                                                     |                                | Figure | 11.3                   |                                      |